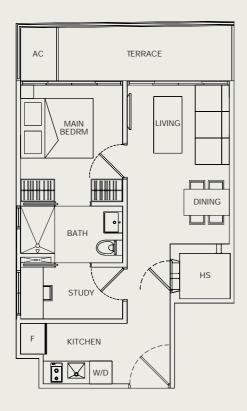

ype D - 1+1 Bedroom Type G - 1+1 Bedroom       |           |           |           |           |           |           |           |  |  |
|       | Type B - 1+1 Bedroom Type E - 1+1 Bedroom Type H - 1 and 1+1 Bedroom |           |           |           |           |           |           |           |  |  |
|       | Type C - 1+1 Bedroom Type F - 1 and 1+1 Bedroom Type PH - 2 Bedroom  |           |           |           |           |           |           |           |  |  |



















Туре АЗ 50 sq m #03-13 to #07-13  $\bigcirc$ 





#### Туре В









52 sq m #03-07 to #07-07 #03-14 to #07-14





 $\bigcirc$ 

Type B2

53 sq m #03-06 to #07-06 #03-15 to #07-15





 $\bigcirc$ 

Туре С

64 sq m #02-05, #02-16



#### Type C1

56 sq m #03-05 to #07-05 #03-16 to #07-16













#### Type D2

50 sq m #03-01 to #06-01 #03-12 to #06-12





















#### 1 Bedroom and 1+1 Bedroom





















#### Type G1 46 sq m #03-03 to #07-03

#03-03 to #07-03 #03-10 to #07-10



#### 1 Bedroom and 1+1 Bedroom













#### Penthouse (2 Bedroom)





UPPER



#### Penthouse (2 Bedroom)





UPPER



#### Specifications

#### 1. FOUNDATION

Reinforced concrete/steel piles to engineer's design

#### 2. SUPER-STRUCTURE

Reinforced concrete structure to engineer's design

#### 3. WALLS

External – Pre-cast walling panels and/or common clay brick Internal – Dry wall partition and/or common clay brick

#### 4. ROOF

Flat Roof – Reinforced concrete roof with waterproofing and insulation

#### 5. CEILING

| Living/Dining/Bedrooms/ | <ul> <li>Skim coat and/or pla