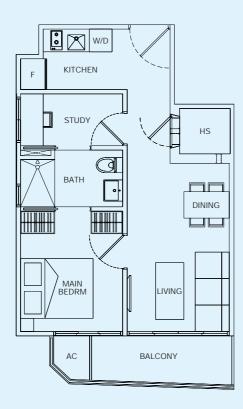

|           |           |           |           |           |           |           |  |  |
|       | Legend                                                               |           |           |           |           |           |           |           |  |  |
|       | Type A - 1+1 Bedroom Type D - 1+1 Bedroom Type G - 1+1 Bedroom       |           |           |           |           |           |           |           |  |  |
|       | Type B - 1+1 Bedroom Type E - 1+1 Bedroom Type H - 1 and 1+1 Bedroom |           |           |           |           |           |           |           |  |  |
|       | Type C - 1+1 Bedroom Type F - 1 and 1+1 Bedroom Type PH - 2 Bedroom  |           |           |           |           |           |           |           |  |  |



















Туре АЗ 50 sq m #03-13 to #07-13  $\bigcirc$ 





#### Туре В









52 sq m #03-07 to #07-07 #03-14 to #07-14





 $\bigcirc$ 

Type B2

53 sq m #03-06 to #07-06 #03-15 to #07-15





 $\bigcirc$ 

Туре С

64 sq m #02-05, #02-16



#### Type C1

56 sq m #03-05 to #07-05 #03-16 to #07-16













#### Type D2

50 sq m #03-01 to #06-01 #03-12 to #06-12





















#### 1 Bedroom and 1+1 Bedroom





















#### Type G1 46 sq m #03-03 to #07-03

#03-03 to #07-03 #03-10 to #07-10



#### 1 Bedroom and 1+1 Bedroom













#### Penthouse (2 Bedroom)





UPPER



#### Penthouse (2 Bedroom)





UPPER



#### Specifications

#### 1. FOUNDATION

Reinforced concrete/steel piles to engineer's design

#### 2. SUPER-STRUCTURE

Reinforced concrete structure to en