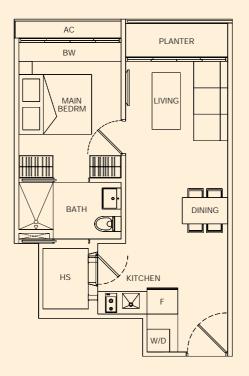

#### 1 Bedroom and 1+1 Bedroom

#### Type G1 46 sq m #03-03 to #07-03

#03-03 to #07-03 #03-10 to #07-10