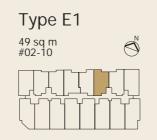

#### **Diagrammatic Chart**

| Attic | Swimming Pool / Gym / BBQ Area                                       |           |           |           |           |           |           |           |  |  |
|-------|----------------------------------------------------------------------|-----------|-----------|-----------|-----------|-----------|-----------|-----------|--|--|
| 7     | A2 #07-08                                                            | B1 #07-07 | B2 #07-06 | C1 #07-05 | C1 #07-16 | B2 #07-15 | B1 #07-14 | A3 #07-13 |  |  |
| 6     | A2 #06-08                                                            | B1 #06-07 | B2 #06-06 | C1 #06-05 | C1 #06-16 | B2 #06-15 | B1 #06-14 | A3 #06-13 |  |  |
| 5     | A2 #05-08                                                            | B1 #05-07 | B2 #05-06 | C1 #05-05 | C1 #05-16 | B2 #05-15 | B1 #05-14 | A3 #05-13 |  |  |
| 4     | A2 #04-08                                                            | B1 #04-07 | B2 #04-06 | C1 #04-05 | C1 #04-16 | B2 #04-15 | B1 #04-14 | A3 #04-13 |  |  |
| 3     | A2 #03-08                                                            | B1 #03-07 | B2 #03-06 | C1 #03-05 | C1 #03-16 | B2 #03-15 | B1 #03-14 | A3 #03-13 |  |  |
| 2     | A #02-08                                                             | B #02-07  | B #02-06  | C #02-05  | C #02-16  | B #02-15  | B #02-14  | A1 #02-13 |  |  |
| 1     | Car Parking                                                          |           |           |           |           |           |           |           |  |  |
| B1    | Car Parking                                                          |           |           |           |           |           |           |           |  |  |
| B2    | Car Parking                                                          |           |           |           |           |           |           |           |  |  |
|       |                                                                      |           |           |           |           |           |           |           |  |  |
|       | Legend                                                               |           |           |           |           |           |           |           |  |  |
|       | Type A - 1+1 Bedroom Type D - 1+1 Bedroom Type G - 1+1 Bedroom       |           |           |           |           |           |           |           |  |  |
|       | Type B - 1+1 Bedroom Type E - 1+1 Bedroom Type H - 1 and 1+1 Bedroom |           |           |           |           |           |           |           |  |  |
|       | Type C - 1+1 Bedroom Type F - 1 and 1+1 Bedroom Type PH - 2 Bedroom  |           |           |           |           |           |           |           |  |  |