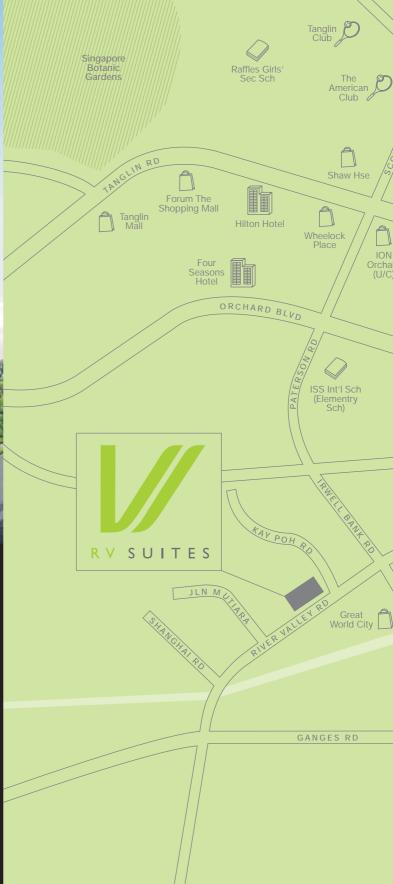

# **SUR LOCATION**

The siting of RV Suites neighbouring both Orchard Road and the Singapore River captures both the idyllic and the dynamic. Vibrancy that moves from bustling to laidback surrounds you as you are given the choice of venues to suit your mood. The convenience of Orchard Road in all its glory gives you access to the latest trends, brands and dining options while on your other side, Clarke Quay and Robertson Quay offer al fresco dining where you can take in the gentle lap of the river against its banks.