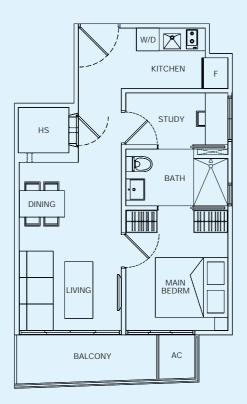

|           |           |           |           |           |           |           |  |  |
|       | Legend                                                               |           |           |           |           |           |           |           |  |  |
|       | Type A - 1+1 Bedroom Type D - 1+1 Bedroom Type G - 1+1 Bedroom       |           |           |           |           |           |           |           |  |  |
|       | Type B - 1+1 Bedroom Type E - 1+1 Bedroom Type H - 1 and 1+1 Bedroom |           |           |           |           |           |           |           |  |  |
|       | Type C - 1+1 Bedroom Type F - 1 and 1+1 Bedroom Type PH - 2 Bedroom  |           |           |           |           |           |           |           |  |  |



















Туре АЗ 50 sq m #03-13 to #07-13  $\bigcirc$ 





#### Туре В









52 sq m #03-07 to #07-07 #03-14 to #07-14





 $\bigcirc$ 

Type B2

53 sq m #03-06 to #07-06 #03-15 to #07-15





 $\bigcirc$ 

Туре С

64 sq m #02-05, #02-16



#### Type C1

56 sq m #03-05 to #07-05 #03-16 to #07-16













#### Type D2

50 sq m #03-01 to #06-01 #03-12 to #06-12





















#### 1 Bedroom and 1+1 Bedroom





















#### Type G1 46 sq m #03-03 to #07-03

#03-03 to #07-03 #03-10 to #07-10



#### 1 Bedroom and 1+1 Bedroom













#### Penthouse (2 Bedroom)





UPPER



#### Penthouse (2 Bedroom)





UPPER



#### Specifications

#### 1. FOUNDATION

Reinforced concrete/steel piles to engineer's design

#### 2. SUPER-STRUCTURE

Reinforced concrete structure to engineer