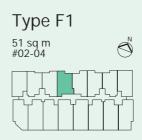

#### **Diagrammatic Chart**

| Attic | Swimming Pool / Gym / BBQ Area                                       |           |           |           |           |           |           |           |  |  |
|-------|----------------------------------------------------------------------|-----------|-----------|-----------|-----------|-----------|-----------|-----------|--|--|
| 7     | A2 #07-08                                                            | B1 #07-07 | B2 #07-06 | C1 #07-05 | C1 #07-16 | B2 #07-15 | B1 #07-14 | A3 #07-13 |  |  |
| 6     | A2 #06-08                                                            | B1 #06-07 | B2 #06-06 | C1 #06-05 | C1 #06-16 | B2 #06-15 | B1 #06-14 | A3 #06-13 |  |  |
| 5     | A2 #05-08                                                            | B1 #05-07 | B2 #05-06 | C1 #05-05 | C1 #05-16 | B2 #05-15 | B1 #05-14 | A3 #05-13 |  |  |
| 4     | A2 #04-08                                                            | B1 #04-07 | B2 #04-06 | C1 #04-05 | C1 #04-16 | B2 #04-15 | B1 #04-14 | A3 #04-13 |  |  |
| 3     | A2 #03-08                                                            | B1 #03-07 | B2 #03-06 | C1 #03-05 | C1 #03-16 | B2 #03-15 | B1 #03-14 | A3 #03-13 |  |  |
| 2     | A #02-08                                                             | B #02-07  | B #02-06  | C #02-05  | C #02-16  | B #02-15  | B #02-14  | A1 #02-13 |  |  |
| 1     | Car Parking                                                          |           |           |           |           |           |           |           |  |  |
| B1    | Car Parking                                                          |           |           |           |           |           |           |           |  |  |
| B2    | Car Parking                                                          |           |           |           |           |           |           |           |  |  |
|       |                                                                      |           |           |           |           |           |           |           |  |  |
|       | Legend                                                               |           |           |           |           |           |           |           |  |  |
|       | Type A - 1+1 Bedroom Type D - 1+1 Bedroom Type G - 1+1 Bedroom       |           |           |           |           |           |           |           |  |  |
|       | Type B - 1+1 Bedroom Type E - 1+1 Bedroom Type H - 1 and 1+1 Bedroom |           |           |           |           |           |           |           |  |  |
|       | Type C - 1+1 Bedroom Type F - 1 and 1+1 Bedroom Type PH - 2 Bedroom  |           |           |           |           |           |           |           |  |  |