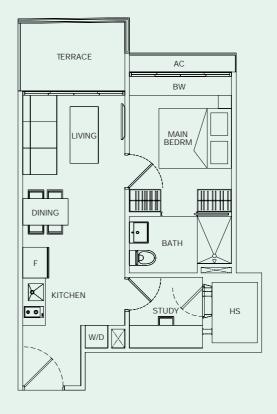

|  |  |
|       | Type B - 1+1 Bedroom Type E - 1+1 Bedroom Type H - 1 and 1+1 Bedroom |           |           |           |           |           |           |           |  |  |
|       | Type C - 1+1 Bedroom Type F - 1 and 1+1 Bedroom Type PH - 2 Bedroom  |           |           |           |           |           |           |           |  |  |



















Туре АЗ 50 sq m #03-13 to #07-13  $\bigcirc$ 





#### Туре В









52 sq m #03-07 to #07-07 #03-14 to #07-14





 $\bigcirc$ 

Type B2

53 sq m #03-06 to #07-06 #03-15 to #07-15





 $\bigcirc$ 

Туре С

64 sq m #02-05, #02-16



#### Type C1

56 sq m #03-05 to #07-05 #03-16 to #07-16













#### Type D2

50 sq m #03-01 to #06-01 #03-12 to #06-12





















#### 1 Bedroom and 1+1 Bedroom





















#### Type G1 46 sq m #03-03 to #07-03

#03-03 to #07-03 #03-10 to #07-10



#### 1 Bedroom and 1+1 Bedroom













#### Penthouse (2 Bedroom)





UPPER



#### Penthouse (2 Bedroom)





UPPER



#### Specifications

#### 1. FOUNDATION

Reinforced concrete/steel piles to engineer's design

#### 2. SUPER-STRUCTURE

Reinforced concrete structure to engineer's design

#### 3. WALLS

External – Pre-cast walling panels and/or common clay brick Internal – Dry wall partition and/or common clay brick

#### 4. ROOF

Flat Roof – Reinforced concrete roof with waterproofing and insulation

#### 5. CEILING

| Living/Dining/Bedrooms/ | <ul> <li>Skim coat and/or plaster ceiling boards</li> </ul>                                |
|-------------------------|------------------------------