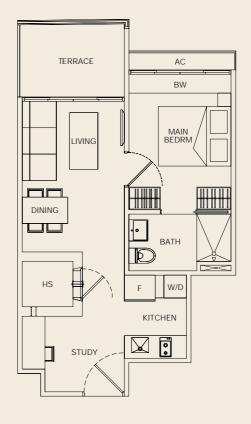

#### Туре В

52 sq m #03-07 to #07-07 #03-14 to #07-14

 $\bigcirc$ 

Type B2

53 sq m #03-06 to #07-06 #03-15 to #07-15

 $\bigcirc$ 

Туре С

64 sq m #02-05, #02-16

#### Type C1

56 sq m #03-05 to #07-05 #03-16 to #07-16