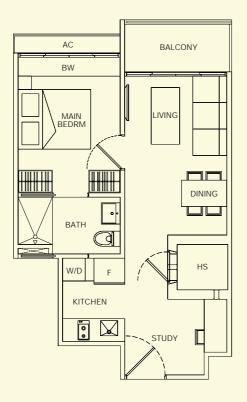

|  |  |
|       | Type B - 1+1 Bedroom Type E - 1+1 Bedroom Type H - 1 and 1+1 Bedroom |           |           |           |           |           |           |           |  |  |
|       | Type C - 1+1 Bedroom Type F - 1 and 1+1 Bedroom Type PH - 2 Bedroom  |           |           |           |           |           |           |           |  |  |



















Туре АЗ 50 sq m #03-13 to #07-13  $\bigcirc$ 





#### Туре В









52 sq m #03-07 to #07-07 #03-14 to #07-14





 $\bigcirc$ 

Type B2

53 sq m #03-06 to #07-06 #03-15 to #07-15





 $\bigcirc$ 

Туре С

64 sq m #02-05, #02-16



#### Type C1

56 sq m #03-05 to #07-05 #03-16 to #07-16













#### Type D2

50 sq m #03-01 to #06-01 #03-12 to #06-12





















#### 1 Bedroom and 1+1 Bedroom





















#### Type G1 46 sq m #03-03 to #07-03

#03-03 to #07-03 #03-10 to #07-10



#### 1 Bedroom and 1+1 Bedroom













#### Penthouse (2 Bedroom)





UPPER



#### Penthouse (2 Bedroom)





UPPER



#### Specifications

#### 1. FOUNDATION

Reinforced concrete/steel piles to engineer's design

#### 2. SUPER-STRUCTURE

Reinforced concrete structure to engineer's design

#### 3. WALLS

External – Pre-cast walling panels and/or common clay brick Internal – Dry wall partition and/or common clay brick

#### 4. ROOF

Flat Roof – Reinforced concrete roof with waterproofing and insulation

#### 5. CEILING

| Living/Dining/Bedrooms/ | <ul> <li>Skim coat and/or plaster ceiling boards</li> </ul>                                |
|-------------------------|----------------------------------