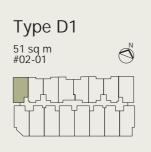

#### **Diagrammatic Chart**

| Attic | Swimming Pool / Gym / BBQ Area                                       |           |           |           |           |           |           |           |  |  |
|-------|----------------------------------------------------------------------|-----------|-----------|-----------|-----------|-----------|-----------|-----------|--|--|
| 7     | A2 #07-08                                                            | B1 #07-07 | B2 #07-06 | C1 #07-05 | C1 #07-16 | B2 #07-15 | B1 #07-14 | A3 #07-13 |  |  |
| 6     | A2 #06-08                                                            | B1 #06-07 | B2 #06-06 | C1 #06-05 | C1 #06-16 | B2 #06-15 | B1 #06-14 | A3 #06-13 |  |  |
| 5     | A2 #05-08                                                            | B1 #05-07 | B2 #05-06 | C1 #05-05 | C1 #05-16 | B2 #05-15 | B1 #05-14 | A3 #05-13 |  |  |
| 4     | A2 #04-08                                                            | B1 #04-07 | B2 #04-06 | C1 #04-05 | C1 #04-16 | B2 #04-15 | B1 #04-14 | A3 #04-13 |  |  |
| 3     | A2 #03-08                                                            | B1 #03-07 | B2 #03-06 | C1 #03-05 | C1 #03-16 | B2 #03-15 | B1 #03-14 | A3 #03-13 |  |  |
| 2     | A #02-08                                                             | B #02-07  | B #02-06  | C #02-05  | C #02-16  | B #02-15  | B #02-14  | A1 #02-13 |  |  |
| 1     | Car Parking                                                          |           |           |           |           |           |           |           |  |  |
| B1    | Car Parking                                                          |           |           |           |           |           |           |           |  |  |
| B2    | Car Parking                                                          |           |           |           |           |           |           |           |  |  |
|       |                                                                      |           |           |           |           |           |           |           |  |  |
|       | Legend                                                               |           |           |           |           |           |           |           |  |  |
|       | Type A - 1+1 Bedroom Type D - 1+1 Bedroom Type G - 1+1 Bedroom       |           |           |           |           |           |           |           |  |  |
|       | Type B - 1+1 Bedroom Type E - 1+1 Bedroom Type H - 1 and 1+1 Bedroom |           |           |           |           |           |           |           |  |  |
|       | Type C - 1+1 Bedroom Type F - 1 and 1+1 Bedroom Type PH - 2 Bedroom  |           |           |           |           |           |           |           |  |  |