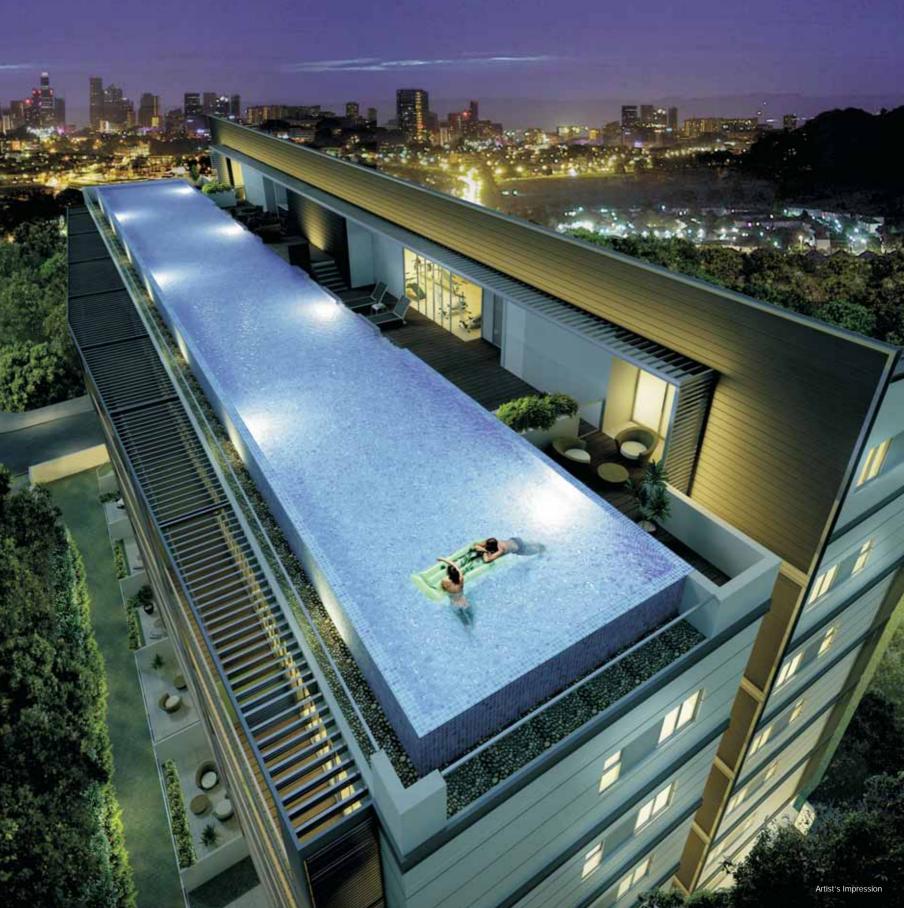

## AN AQUAMARINE PLAYGROUND IN THE SKY

You are surrounded by blue. Dive into the 45m-long lap pool that stretches along the depth of the roof terrace. The azure sky is your view as you do your daily laps. Overlooking the pool on one side and looking out across the neighbourhood on the other, the sky gym offers a holistic workout experience. With state-of-the-art equipment and a rejuvenating ambience, working out among the clouds has never been better.