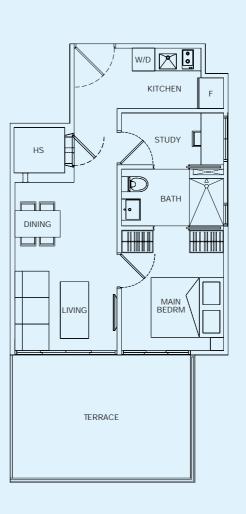

#### Туре В

52 sq m #03-07 to #07-07 #03-14 to #07-14

 $\bigcirc$ 

Type B2

53 sq m #03-06 to #07-06 #03-15 to #07-15

 $\bigcirc$ 

Туре С

64 sq m #02-05, #02-16