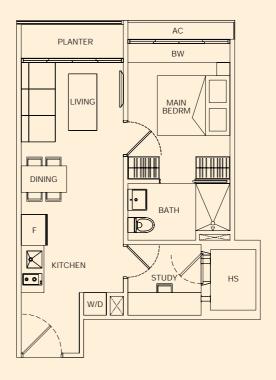

|           |           |           |           |  |  |
|       | Type C - 1+1 Bedroom Type F - 1 and 1+1 Bedroom Type PH - 2 Bedroom  |           |           |           |           |           |           |           |  |  |



















Туре АЗ 50 sq m #03-13 to #07-13  $\bigcirc$ 





#### Туре В









52 sq m #03-07 to #07-07 #03-14 to #07-14





 $\bigcirc$ 

Type B2

53 sq m #03-06 to #07-06 #03-15 to #07-15





 $\bigcirc$ 

Туре С

64 sq m #02-05, #02-16



#### Type C1

56 sq m #03-05 to #07-05 #03-16 to #07-16













#### Type D2

50 sq m #03-01 to #06-01 #03-12 to #06-12





















#### 1 Bedroom and 1+1 Bedroom





















#### Type G1 46 sq m #03-03 to #07-03

#03-03 to #07-03 #03-10 to #07-10



#### 1 Bedroom and 1+1 Bedroom













#### Penthouse (2 Bedroom)





UPPER



#### Penthouse (2 Bedroom)





UPPER



#### Specifications

#### 1. FOUNDATION

Reinforced concrete/steel piles to engineer's design

#### 2. SUPER-STRUCTURE

Reinforced concrete structure to engineer's design

#### 3. WALLS

External – Pre-cast walling panels and/or common clay brick Internal – Dry wall partition and/or common clay brick

#### 4. ROOF

Flat Roof – Reinforced concrete roof with waterproofing and insulation

#### 5. CEILING

| Living/Dining/Bedrooms/ | <ul> <li>Skim coat and/or plaster ceiling boards</li> </ul>                                |
|-------------------------|--------------------------------------------------------------------------------------------|
| Master Bath/Common      | <ul> <li>Plaster ceiling boards with