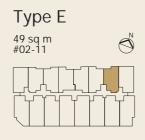

#### **Diagrammatic Chart**

| Attic | Swimming Pool / Gym / BBQ Area                                       |           |           |           |           |           |           |           |  |  |
|-------|----------------------------------------------------------------------|-----------|-----------|-----------|-----------|-----------|-----------|-----------|--|--|
| 7     | A2 #07-08                                                            | B1 #07-07 | B2 #07-06 | C1 #07-05 | C1 #07-16 | B2 #07-15 | B1 #07-14 | A3 #07-13 |  |  |
| 6     | A2 #06-08                                                            | B1 #06-07 | B2 #06-06 | C1 #06-05 | C1 #06-16 | B2 #06-15 | B1 #06-14 | A3 #06-13 |  |  |
| 5     | A2 #05-08                                                            | B1 #05-07 | B2 #05-06 | C1 #05-05 | C1 #05-16 | B2 #05-15 | B1 #05-14 | A3 #05-13 |  |  |
| 4     | A2 #04-08                                                            | B1 #04-07 | B2 #04-06 | C1 #04-05 | C1 #04-16 | B2 #04-15 | B1 #04-14 | A3 #04-13 |  |  |
| 3     | A2 #03-08                                                            | B1 #03-07 | B2 #03-06 | C1 #03-05 | C1 #03-16 | B2 #03-15 | B1 #03-14 | A3 #03-13 |  |  |
| 2     | A #02-08                                                             | B #02-07  | B #02-06  | C #02-05  | C #02-16  | B #02-15  | B #02-14  | A1 #02-13 |  |  |
| 1     | Car Parking                                                          |           |           |           |           |           |           |           |  |  |
| B1    | Car Parking                                                          |           |           |           |           |           |           |           |  |  |
| B2    | Car Parking                                                          |           |           |           |           |           |           |           |  |  |
|       |                                                                      |           |           |           |           |           |           |           |  |  |
|       | Legend                                                               |           |           |           |           |           |           |           |  |  |
|       | Type A - 1+1 Bedroom Type D - 1+1 Bedroom Type G - 1+1 Bedroom       |           |           |           |           |           |           |           |  |  |
|       | Type B - 1+1 Bedroom Type E - 1+1 Bedroom Type H - 1 and 1+1 Bedroom |           |           |           |           |           |           |           |  |  |
|       | Type C - 1+1 Bedroom Type F - 1 and 1+1 Bedroom Type PH - 2 Bedroom  |           |           |           |           |           |           |           |  |  |