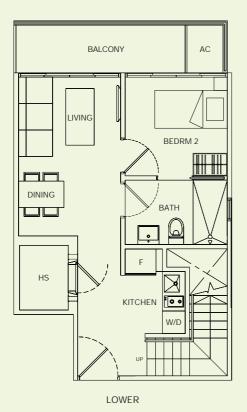

|           |  |  |
|       | Type C - 1+1 Bedroom Type F - 1 and 1+1 Bedroom Type PH - 2 Bedroom  |           |           |           |           |           |           |           |  |  |



















Туре АЗ 50 sq m #03-13 to #07-13  $\bigcirc$ 





#### Туре В









52 sq m #03-07 to #07-07 #03-14 to #07-14





 $\bigcirc$ 

Type B2

53 sq m #03-06 to #07-06 #03-15 to #07-15





 $\bigcirc$ 

Туре С

64 sq m #02-05, #02-16



#### Type C1

56 sq m #03-05 to #07-05 #03-16 to #07-16













#### Type D2

50 sq m #03-01 to #06-01 #03-12 to #06-12





















#### 1 Bedroom and 1+1 Bedroom





















#### Type G1 46 sq m #03-03 to #07-03

#03-03 to #07-03 #03-10 to #07-10



#### 1 Bedroom and 1+1 Bedroom













#### Penthouse (2 Bedroom)





UPPER



#### Penthouse (2 Bedroom)





UPPER



#### Specifications

#### 1. FOUNDATION

Reinforced concrete/steel piles to engineer's design

#### 2. SUPER-STRUCTURE

Reinforced concrete structure to engineer's design

#### 3. WALLS

External – Pre-cast walling panels and/or common clay brick Internal – Dry wall partition and/or common clay brick

#### 4. ROOF

Flat Roof – Reinforced concrete roof with waterproofing and insulation

#### 5. CEILING

| Living/Dining/Bedrooms/ | <ul> <li>Skim coat and/or plaster ceiling boards</li> </ul>                                |
|-------------------------|--------------------------------------------------------------------------------------------|
| Master Bath/Common      | <ul> <li>Plaster ceiling boards with Toilet/<br/>Kitchen emulsion pain