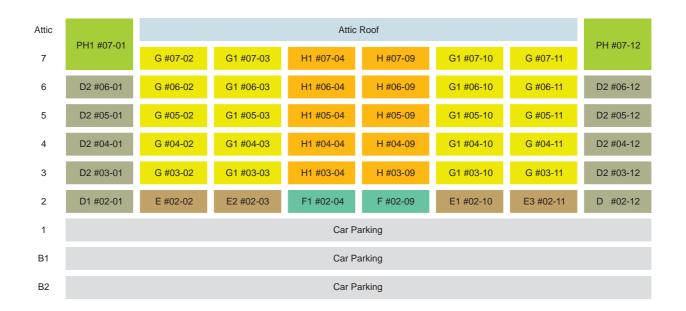

#### **Diagrammatic Chart**

| Attic | Swimming Pool / Gym / BBQ Area                                       |           |           |           |           |           |           |           |  |  |
|-------|----------------------------------------------------------------------|-----------|-----------|-----------|-----------|-----------|-----------|-----------|--|--|
| 7     | A2 #07-08                                                            | B1 #07-07 | B2 #07-06 | C1 #07-05 | C1 #07-16 | B2 #07-15 | B1 #07-14 | A3 #07-13 |  |  |
| 6     | A2 #06-08                                                            | B1 #06-07 | B2 #06-06 | C1 #06-05 | C1 #06-16 | B2 #06-15 | B1 #06-14 | A3 #06-13 |  |  |
| 5     | A2 #05-08                                                            | B1 #05-07 | B2 #05-06 | C1 #05-05 | C1 #05-16 | B2 #05-15 | B1 #05-14 | A3 #05-13 |  |  |
| 4     | A2 #04-08                                                            | B1 #04-07 | B2 #04-06 | C1 #04-05 | C1 #04-16 | B2 #04-15 | B1 #04-14 | A3 #04-13 |  |  |
| 3     | A2 #03-08                                                            | B1 #03-07 | B2 #03-06 | C1 #03-05 | C1 #03-16 | B2 #03-15 | B1 #03-14 | A3 #03-13 |  |  |
| 2     | A #02-08                                                             | B #02-07  | B #02-06  | C #02-05  | C #02-16  | B #02-15  | B #02-14  | A1 #02-13 |  |  |
| 1     | Car Parking                                                          |           |           |           |           |           |           |           |  |  |
| B1    | Car Parking                                                          |           |           |           |           |           |           |           |  |  |
| B2    | Car Parking                                                          |           |           |           |           |           |           |           |  |  |
|       |                                                                      |           |           |           |           |           |           |           |  |  |
|       | Legend                                                               |           |           |           |           |           |           |           |  |  |
|       | Type A - 1+1 Bedroom Type D - 1+1 Bedroom Type G - 1+1 Bedroom       |           |           |           |           |           |           |           |  |  |
|       | Type B - 1+1 Bedroom Type E - 1+1 Bedroom Type H - 1 and 1+1 Bedroom |           |           |           |           |           |           |           |  |  |
|       | Type C - 1+1 Bedroom Type F - 1 and 1+1 Bedroom Type PH - 2 Bedroom  |           |           |           |           |           |           |           |  |  |