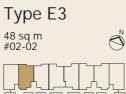

#### **Diagrammatic Chart**

| Attic | Swimming Pool / Gym / BBQ Area                                       |           |           |           |           |           |           |           |  |  |
|-------|----------------------------------------------------------------------|-----------|-----------|-----------|-----------|-----------|-----------|-----------|--|--|
| 7     | A2 #07-08                                                            | B1 #07-07 | B2 #07-06 | C1 #07-05 | C1 #07-16 | B2 #07-15 | B1 #07-14 | A3 #07-13 |  |  |
| 6     | A2 #06-08                                                            | B1 #06-07 | B2 #06-06 | C1 #06-05 | C1 #06-16 | B2 #06-15 | B1 #06-14 | A3 #06-13 |  |  |
| 5     | A2 #05-08                                                            | B1 #05-07 | B2 #05-06 | C1 #05-05 | C1 #05-16 | B2 #05-15 | B1 #05-14 | A3 #05-13 |  |  |
| 4     | A2 #04-08                                                            | B1 #04-07 | B2 #04-06 | C1 #04-05 | C1 #04-16 | B2 #04-15 | B1 #04-14 | A3 #04-13 |  |  |
| 3     | A2 #03-08                                                            | B1 #03-07 | B2 #03-06 | C1 #03-05 | C1 #03-16 | B2 #03-15 | B1 #03-14 | A3 #03-13 |  |  |
| 2     | A #02-08                                                             | B #02-07  | B #02-06  | C #02-05  | C #02-16  | B #02-15  | B #02-14  | A1 #02-13 |  |  |
| 1     | Car Parking                                                          |           |           |           |           |           |           |           |  |  |
| B1    | Car Parking                                                          |           |           |           |           |           |           |           |  |  |
| B2    | Car Parking                                                          |           |           |           |           |           |           |           |  |  |
|       |                                                                      |           |           |           |           |           |           |           |  |  |
|       | Legend                                                               |           |           |           |           |           |           |           |  |  |
|       | Type A - 1+1 Bedroom Type D - 1+1 Bedroom Type G - 1+1 Bedroom       |           |           |           |           |           |           |           |  |  |
|       | Type B - 1+1 Bedroom Type E - 1+1 Bedroom Type H - 1 and 1+1 Bedroom |           |           |           |           |           |           |           |  |  |
|       | Type C - 1+1 Bedroom Type F - 1 and 1+1 Bedroom Type PH - 2 Bedroom  |           |           |           |           |           |           |           |  |  |