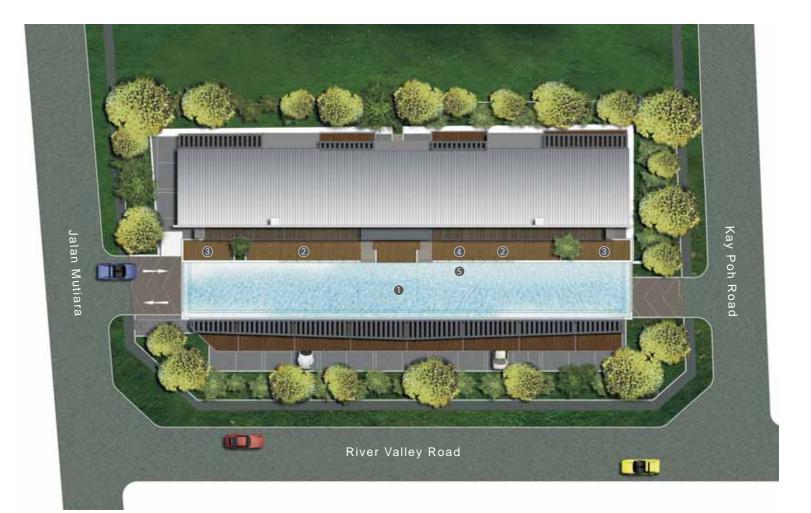

## AN AQUAMARINE PLAYGROUND IN THE SKY

You are surrounded by blue. Dive into the 45m-long lap pool that stretches along the depth of the roof terrace. The azure sky is your view as you do your daily laps. Overlooking the pool on one side and looking out across the neighbourhood on the other, the sky gym offers a holistic workout experience. With state-of-the-art equipment and a rejuvenating ambience, working out among the clouds has never been better.

#### Legend

- 1 Swimming pool
- 2 Pool Deck
- 3 Roof Terrace
- 4 Gymnasium
- 5 Jacuzzi