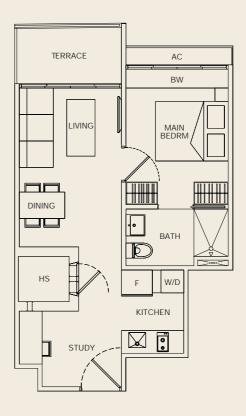

|           |           |           |           |  |  |
|       | Type B - 1+1 Bedroom Type E - 1+1 Bedroom Type H - 1 and 1+1 Bedroom |           |           |           |           |           |           |           |  |  |
|       | Type C - 1+1 Bedroom Type F - 1 and 1+1 Bedroom Type PH - 2 Bedroom  |           |           |           |           |           |           |           |  |  |



















Туре АЗ 50 sq m #03-13 to #07-13  $\bigcirc$ 





#### Туре В









52 sq m #03-07 to #07-07 #03-14 to #07-14





 $\bigcirc$ 

Type B2

53 sq m #03-06 to #07-06 #03-15 to #07-15





 $\bigcirc$ 

Туре С

64 sq m #02-05, #02-16



#### Type C1

56 sq m #03-05 to #07-05 #03-16 to #07-16













#### Type D2

50 sq m #03-01 to #06-01 #03-12 to #06-12





















#### 1 Bedroom and 1+1 Bedroom





















#### Type G1 46 sq m #03-03 to #07-03

#03-03 to #07-03 #03-10 to #07-10



#### 1 Bedroom and 1+1 Bedroom













#### Penthouse (2 Bedroom)





UPPER



#### Penthouse (2 Bedroom)





UPPER



#### Specifications

#### 1. FOUNDATION

Reinforced concrete/steel piles to engineer's design

#### 2. SUPER-STRUCTURE

Reinforced concrete structure to engineer's design

#### 3. WALLS

External – Pre-cast walling panels and/or common clay brick Internal – Dry wall partition and/or common clay brick

#### 4. ROOF

Flat Roof – Reinforced concrete roof with waterproofing and insulation

#### 5. CEILING

| Living/Dining/Bedrooms/ | <ul> <li>Skim coat and/or plaster ceiling boards</li> </ul>                                |
|------------