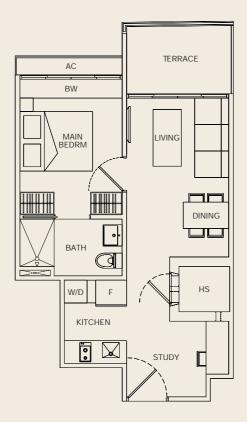

#### **Diagrammatic Chart**

| Attic | Swimming Pool / Gym / BBQ Area                                       |           |           |           |           |           |           |           |  |  |
|-------|----------------------------------------------------------------------|-----------|-----------|-----------|-----------|-----------|-----------|-----------|--|--|
| 7     | A2 #07-08                                                            | B1 #07-07 | B2 #07-06 | C1 #07-05 | C1 #07-16 | B2 #07-15 | B1 #07-14 | A3 #07-13 |  |  |
| 6     | A2 #06-08                                                            | B1 #06-07 | B2 #06-06 | C1 #06-05 | C1 #06-16 | B2 #06-15 | B1 #06-14 | A3 #06-13 |  |  |
| 5     | A2 #05-08                                                            | B1 #05-07 | B2 #05-06 | C1 #05-05 | C1 #05-16 | B2 #05-15 | B1 #05-14 | A3 #05-13 |  |  |
| 4     | A2 #04-08                                                            | B1 #04-07 | B2 #04-06 | C1 #04-05 | C1 #04-16 | B2 #04-15 | B1 #04-14 | A3 #04-13 |  |  |
| 3     | A2 #03-08                                                            | B1 #03-07 | B2 #03-06 | C1 #03-05 | C1 #03-16 | B2 #03-15 | B1 #03-14 | A3 #03-13 |  |  |
| 2     | A #02-08                                                             | B #02-07  | B #02-06  | C #02-05  | C #02-16  | B #02-15  | B #02-14  | A1 #02-13 |  |  |
| 1     | Car Parking                                                          |           |           |           |           |           |           |           |  |  |
| B1    | Car Parking                                                          |           |           |           |           |           |           |           |  |  |
| B2    | Car Parking                                                          |           |           |           |           |           |           |           |  |  |
|       |                                                                      |           |           |           |           |           |           |           |  |  |
|       | Legend                                                               |           |           |           |           |           |           |           |  |  |
|       | Type A - 1+1 Bedroom Type D - 1+1 Bedroom Type G - 1+1 Bedroom       |           |           |           |           |           |           |           |  |  |
|       | Type B - 1+1 Bedroom Type E - 1+1 Bedroom Type H - 1 and 1+1 Bedroom |           |           |           |           |           |           |           |  |  |
|       | Type C - 1+1 Bedroom Type F - 1 and 1+1 Bedroom Type PH - 2 Bedroom  |           |           |           |           |           |           |           |  |  |