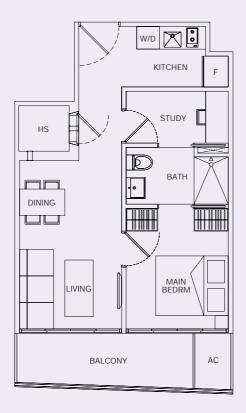

#### **Diagrammatic Chart**

| Attic | Swimming Pool / Gym / BBQ Area                                       |           |           |           |           |           |           |           |  |  |
|-------|----------------------------------------------------------------------|-----------|-----------|-----------|-----------|-----------|-----------|-----------|--|--|
| 7     | A2 #07-08                                                            | B1 #07-07 | B2 #07-06 | C1 #07-05 | C1 #07-16 | B2 #07-15 | B1 #07-14 | A3 #07-13 |  |  |
| 6     | A2 #06-08                                                            | B1 #06-07 | B2 #06-06 | C1 #06-05 | C1 #06-16 | B2 #06-15 | B1 #06-14 | A3 #06-13 |  |  |
| 5     | A2 #05-08                                                            | B1 #05-07 | B2 #05-06 | C1 #05-05 | C1 #05-16 | B2 #05-15 | B1 #05-14 | A3 #05-13 |  |  |
| 4     | A2 #04-08                                                            | B1 #04-07 | B2 #04-06 | C1 #04-05 | C1 #04-16 | B2 #04-15 | B1 #04-14 | A3 #04-13 |  |  |
| 3     | A2 #03-08                                                            | B1 #03-07 | B2 #03-06 | C1 #03-05 | C1 #03-16 | B2 #03-15 | B1 #03-14 | A3 #03-13 |  |  |
| 2     | A #02-08                                                             | B #02-07  | B #02-06  | C #02-05  | C #02-16  | B #02-15  | B #02-14  | A1 #02-13 |  |  |
| 1     | Car Parking                                                          |           |           |           |           |           |           |           |  |  |
| B1    | Car Parking                                                          |           |           |           |           |           |           |           |  |  |
| B2    | Car Parking                                                          |           |           |           |           |           |           |           |  |  |
|       |                                                                      |           |           |           |           |           |           |           |  |  |
|       | Legend                                                               |           |           |           |           |           |           |           |  |  |
|       | Type A - 1+1 Bedroom Type D - 1+1 Bedroom Type G - 1+1 Bedroom       |           |           |           |           |           |           |           |  |  |
|       | Type B - 1+1 Bedroom Type E - 1+1 Bedroom Type H - 1 and 1+1 Bedroom |           |           |           |           |           |           |           |  |  |
|       | Type C - 1+1 Bedroom Type F - 1 and 1+1 Bedroom Type PH - 2 Bedroom  |           |           |           |           |           |           |           |  |  |

#### Туре В

52 sq m #03-07 to #07-07 #03-14 to #07-14

 $\bigcirc$ 

Type B2

53 sq m #03-06 to #07-06 #03-15 to #07-15

 $\bigcirc$ 

Туре С

64 sq m #02-05, #02-16