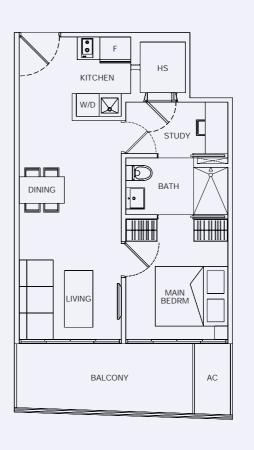

#### **Diagrammatic Chart**

| Attic | Swimming Pool / Gym / BBQ Area                                       |           |           |           |           |           |           |           |  |  |
|-------|----------------------------------------------------------------------|-----------|-----------|-----------|-----------|-----------|-----------|-----------|--|--|
| 7     | A2 #07-08                                                            | B1 #07-07 | B2 #07-06 | C1 #07-05 | C1 #07-16 | B2 #07-15 | B1 #07-14 | A3 #07-13 |  |  |
| 6     | A2 #06-08                                                            | B1 #06-07 | B2 #06-06 | C1 #06-05 | C1 #06-16 | B2 #06-15 | B1 #06-14 | A3 #06-13 |  |  |
| 5     | A2 #05-08                                                            | B1 #05-07 | B2 #05-06 | C1 #05-05 | C1 #05-16 | B2 #05-15 | B1 #05-14 | A3 #05-13 |  |  |
| 4     | A2 #04-08                                                            | B1 #04-07 | B2 #04-06 | C1 #04-05 | C1 #04-16 | B2 #04-15 | B1 #04-14 | A3 #04-13 |  |  |
| 3     | A2 #03-08                                                            | B1 #03-07 | B2 #03-06 | C1 #03-05 | C1 #03-16 | B2 #03-15 | B1 #03-14 | A3 #03-13 |  |  |
| 2     | A #02-08                                                             | B #02-07  | B #02-06  | C #02-05  | C #02-16  | B #02-15  | B #02-14  | A1 #02-13 |  |  |
| 1     | Car Parking                                                          |           |           |           |           |           |           |           |  |  |
| B1    | Car Parking                                                          |           |           |           |           |           |           |           |  |  |
| B2    | Car Parking                                                          |           |           |           |           |           |           |           |  |  |
|       |                                                                      |           |           |           |           |           |           |           |  |  |
|       | Legend                                                               |           |           |           |           |           |           |           |  |  |
|       | Type A - 1+1 Bedroom Type D - 1+1 Bedroom Type G - 1+1 Bedroom       |           |           |           |           |           |           |           |  |  |
|       | Type B - 1+1 Bedroom Type E - 1+1 Bedroom Type H - 1 and 1+1 Bedroom |           |           |           |           |           |           |           |  |  |
|       | Type C - 1+1 Bedroom Type F - 1 and 1+1 Bedroom Type PH - 2 Bedroom  |           |           |           |           |           |           |           |  |  |

#### Type G1 46 sq m #03-03 to #07-03

#03-03 to #07-03 #03-10 to #07-10