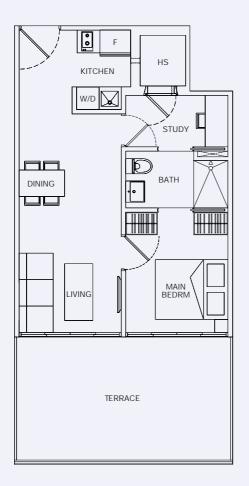

#### **Diagrammatic Chart**

| Attic | Swimming Pool / Gym / BBQ Area                                       |           |           |           |           |           |           |           |  |  |
|-------|----------------------------------------------------------------------|-----------|-----------|-----------|-----------|-----------|-----------|-----------|--|--|
| 7     | A2 #07-08                                                            | B1 #07-07 | B2 #07-06 | C1 #07-05 | C1 #07-16 | B2 #07-15 | B1 #07-14 | A3 #07-13 |  |  |
| 6     | A2 #06-08                                                            | B1 #06-07 | B2 #06-06 | C1 #06-05 | C1 #06-16 | B2 #06-15 | B1 #06-14 | A3 #06-13 |  |  |
| 5     | A2 #05-08                                                            | B1 #05-07 | B2 #05-06 | C1 #05-05 | C1 #05-16 | B2 #05-15 | B1 #05-14 | A3 #05-13 |  |  |
| 4     | A2 #04-08                                                            | B1 #04-07 | B2 #04-06 | C1 #04-05 | C1 #04-16 | B2 #04-15 | B1 #04-14 | A3 #04-13 |  |  |
| 3     | A2 #03-08                                                            | B1 #03-07 | B2 #03-06 | C1 #03-05 | C1 #03-16 | B2 #03-15 | B1 #03-14 | A3 #03-13 |  |  |
| 2     | A #02-08                                                             | B #02-07  | B #02-06  | C #02-05  | C #02-16  | B #02-15  | B #02-14  | A1 #02-13 |  |  |
| 1     | Car Parking                                                          |           |           |           |           |           |           |           |  |  |
| B1    | Car Parking                                                          |           |           |           |           |           |           |           |  |  |
| B2    | Car Parking                                                          |           |           |           |           |           |           |           |  |  |
|       |                                                                      |           |           |           |           |           |           |           |  |  |
|       | Legend                                                               |           |           |           |           |           |           |           |  |  |
|       | Type A - 1+1 Bedroom Type D - 1+1 Bedroom Type G - 1+1 Bedroom       |           |           |           |           |           |           |           |  |  |
|       | Type B - 1+1 Bedroom Type E - 1+1 Bedroom Type H - 1 and 1+1 Bedroom |           |           |           |           |           |           |           |  |  |
|       | Type C - 1+1 Bedroom Type F - 1 and 1+1 Bedroom Type PH - 2 Bedroom  |           |           |           |           |           |           |           |  |  |

#### Type D2

50 sq m #03-01 to #06-01 #03-12 to #06-12