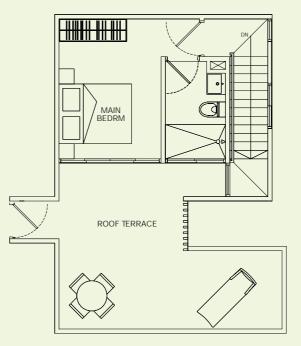

|           |  |  |
|       | Type C - 1+1 Bedroom Type F - 1 and 1+1 Bedroom Type PH - 2 Bedroom  |           |           |           |           |           |           |           |  |  |



















Туре АЗ 50 sq m #03-13 to #07-13  $\bigcirc$ 





#### Туре В









52 sq m #03-07 to #07-07 #03-14 to #07-14





 $\bigcirc$ 

Type B2

53 sq m #03-06 to #07-06 #03-15 to #07-15





 $\bigcirc$ 

Туре С

64 sq m #02-05, #02-16



#### Type C1

56 sq m #03-05 to #07-05 #03-16 to #07-16













#### Type D2

50 sq m #03-01 to #06-01 #03-12 to #06-12





















#### 1 Bedroom and 1+1 Bedroom





















#### Type G1 46 sq m #03-03 to #07-03

#03-03 to #07-03 #03-10 to #07-10



#### 1 Bedroom and 1+1 Bedroom













#### Penthouse (2 Bedroom)





UPPER



#### Penthouse (2 Bedroom)





UPPER



#### Specifications

#### 1. FOUNDATION

Reinforced concrete/steel piles to engineer's design

#### 2. SUPER-STRUCTURE

Reinforced concrete structure to engineer's design

#### 3. WALLS

External – Pre-cast walling panels and/or common clay brick Internal – Dry wall partition and/or common clay brick

#### 4. ROOF

Flat Roof – Reinforced concrete roof with waterproofing and insulation

#### 5. CEILING

| Living/Dining/Bedrooms/ | <ul> <li>Skim coat and/or plaster ceiling boards</li> </ul>                                |
|-------------------------|--------------------------------------------------------------------------------------------|
| Master Bath/Common      | <ul> <li>Plaster ceiling boards with Toilet/<br/>Kitchen emulsion paint