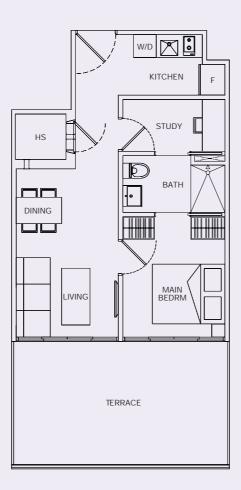

#### **Diagrammatic Chart**

| Attic | Swimming Pool / Gym / BBQ Area                                       |           |           |           |           |           |           |           |  |  |
|-------|----------------------------------------------------------------------|-----------|-----------|-----------|-----------|-----------|-----------|-----------|--|--|
| 7     | A2 #07-08                                                            | B1 #07-07 | B2 #07-06 | C1 #07-05 | C1 #07-16 | B2 #07-15 | B1 #07-14 | A3 #07-13 |  |  |
| 6     | A2 #06-08                                                            | B1 #06-07 | B2 #06-06 | C1 #06-05 | C1 #06-16 | B2 #06-15 | B1 #06-14 | A3 #06-13 |  |  |
| 5     | A2 #05-08                                                            | B1 #05-07 | B2 #05-06 | C1 #05-05 | C1 #05-16 | B2 #05-15 | B1 #05-14 | A3 #05-13 |  |  |
| 4     | A2 #04-08                                                            | B1 #04-07 | B2 #04-06 | C1 #04-05 | C1 #04-16 | B2 #04-15 | B1 #04-14 | A3 #04-13 |  |  |
| 3     | A2 #03-08                                                            | B1 #03-07 | B2 #03-06 | C1 #03-05 | C1 #03-16 | B2 #03-15 | B1 #03-14 | A3 #03-13 |  |  |
| 2     | A #02-08                                                             | B #02-07  | B #02-06  | C #02-05  | C #02-16  | B #02-15  | B #02-14  | A1 #02-13 |  |  |
| 1     | Car Parking                                                          |           |           |           |           |           |           |           |  |  |
| B1    | Car Parking                                                          |           |           |           |           |           |           |           |  |  |
| B2    | Car Parking                                                          |           |           |           |           |           |           |           |  |  |
|       |                                                                      |           |           |           |           |           |           |           |  |  |
|       | Legend                                                               |           |           |           |           |           |           |           |  |  |
|       | Type A - 1+1 Bedroom Type D - 1+1 Bedroom Type G - 1+1 Bedroom       |           |           |           |           |           |           |           |  |  |
|       | Type B - 1+1 Bedroom Type E - 1+1 Bedroom Type H - 1 and 1+1 Bedroom |           |           |           |           |           |           |           |  |  |
|       | Type C - 1+1 Bedroom Type F - 1 and 1+1 Bedroom Type PH - 2 Bedroom  |           |           |           |           |           |           |           |  |  |

#### Type C1

56 sq m #03-05 to #07-05 #03-16 to #07-16