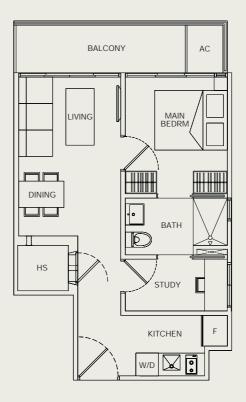

#### **Diagrammatic Chart**

| Attic | Swimming Pool / Gym / BBQ Area                                       |           |           |           |           |           |           |           |  |  |
|-------|----------------------------------------------------------------------|-----------|-----------|-----------|-----------|-----------|-----------|-----------|--|--|
| 7     | A2 #07-08                                                            | B1 #07-07 | B2 #07-06 | C1 #07-05 | C1 #07-16 | B2 #07-15 | B1 #07-14 | A3 #07-13 |  |  |
| 6     | A2 #06-08                                                            | B1 #06-07 | B2 #06-06 | C1 #06-05 | C1 #06-16 | B2 #06-15 | B1 #06-14 | A3 #06-13 |  |  |
| 5     | A2 #05-08                                                            | B1 #05-07 | B2 #05-06 | C1 #05-05 | C1 #05-16 | B2 #05-15 | B1 #05-14 | A3 #05-13 |  |  |
| 4     | A2 #04-08                                                            | B1 #04-07 | B2 #04-06 | C1 #04-05 | C1 #04-16 | B2 #04-15 | B1 #04-14 | A3 #04-13 |  |  |
| 3     | A2 #03-08                                                            | B1 #03-07 | B2 #03-06 | C1 #03-05 | C1 #03-16 | B2 #03-15 | B1 #03-14 | A3 #03-13 |  |  |
| 2     | A #02-08                                                             | B #02-07  | B #02-06  | C #02-05  | C #02-16  | B #02-15  | B #02-14  | A1 #02-13 |  |  |
| 1     | Car Parking                                                          |           |           |           |           |           |           |           |  |  |
| B1    | Car Parking                                                          |           |           |           |           |           |           |           |  |  |
| B2    | Car Parking                                                          |           |           |           |           |           |           |           |  |  |
|       |                                                                      |           |           |           |           |           |           |           |  |  |
|       | Legend                                                               |           |           |           |           |           |           |           |  |  |
|       | Type A - 1+1 Bedroom Type D - 1+1 Bedroom Type G - 1+1 Bedroom       |           |           |           |           |           |           |           |  |  |
|       | Type B - 1+1 Bedroom Type E - 1+1 Bedroom Type H - 1 and 1+1 Bedroom |           |           |           |           |           |           |           |  |  |
|       | Type C - 1+1 Bedroom Type F - 1 and 1+1 Bedroom Type PH - 2 Bedroom  |           |           |           |           |           |           |           |  |  |