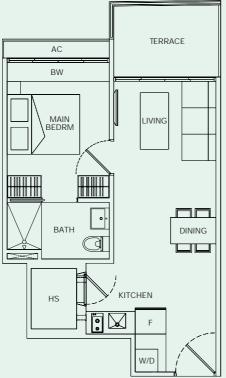

#### Туре В

52 sq m #03-07 to #07-07 #03-14 to #07-14

 $\bigcirc$ 

Type B2

53 sq m #03-06 to #07-06 #03-15 to #07-15

 $\bigcirc$ 

Туре С

64 sq m #02-05, #02-16

#### Type C1

56 sq m #03-05 to #07-05 #03-16 to #07-16