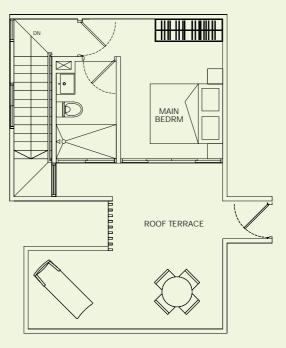

- 1+1 Bedroom Type F - 1 and 1+1 Bedroom Type PH - 2 Bedroom  |           |           |           |           |           |           |           |  |  |



















Туре АЗ 50 sq m #03-13 to #07-13  $\bigcirc$ 





#### Туре В









52 sq m #03-07 to #07-07 #03-14 to #07-14





 $\bigcirc$ 

Type B2

53 sq m #03-06 to #07-06 #03-15 to #07-15





 $\bigcirc$ 

Туре С

64 sq m #02-05, #02-16



#### Type C1

56 sq m #03-05 to #07-05 #03-16 to #07-16













#### Type D2

50 sq m #03-01 to #06-01 #03-12 to #06-12





















#### 1 Bedroom and 1+1 Bedroom





















#### Type G1 46 sq m #03-03 to #07-03

#03-03 to #07-03 #03-10 to #07-10



#### 1 Bedroom and 1+1 Bedroom













#### Penthouse (2 Bedroom)





UPPER



#### Penthouse (2 Bedroom)





UPPER



#### Specifications

#### 1. FOUNDATION

Reinforced concrete/steel piles to engineer's design

#### 2. SUPER-STRUCTURE

Reinforced concrete structure to engineer's design

#### 3. WALLS

External – Pre-cast walling panels and/or common clay brick Internal – Dry wall partition and/or common clay brick

#### 4. ROOF

Flat Roof – Reinforced concrete roof with waterproofing and insulation

#### 5. CEILING

| Living/Dining/Bedrooms/ | <ul> <li>Skim coat and/or plaster ceiling boards</li> </ul>                                |
|-------------------------|--------------------------------------------------------------------------------------------|
| Master Bath/Common      | <ul> <li>Plaster ceiling boards with Toilet/<br/>Kitchen emulsion paint finish.</li> </ul> |

#### 6. FINISHES

W