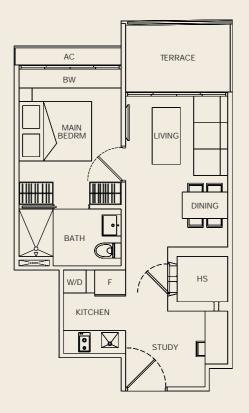

#### 1 Bedroom and 1+1 Bedroom

#### Type G1 46 sq m #03-03 to #07-03

#03-03 to #07-03 #03-10 to #07-10