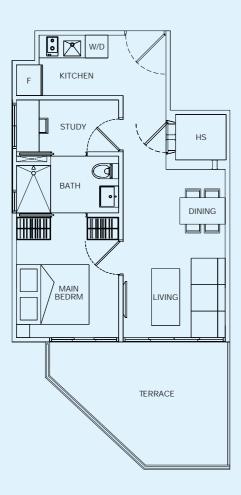

|           |           |           |           |           |           |           |  |  |
|       | Legend                                                               |           |           |           |           |           |           |           |  |  |
|       | Type A - 1+1 Bedroom Type D - 1+1 Bedroom Type G - 1+1 Bedroom       |           |           |           |           |           |           |           |  |  |
|       | Type B - 1+1 Bedroom Type E - 1+1 Bedroom Type H - 1 and 1+1 Bedroom |           |           |           |           |           |           |           |  |  |
|       | Type C - 1+1 Bedroom Type F - 1 and 1+1 Bedroom Type PH - 2 Bedroom  |           |           |           |           |           |           |           |  |  |



















Туре АЗ 50 sq m #03-13 to #07-13  $\bigcirc$ 





#### Туре В









52 sq m #03-07 to #07-07 #03-14 to #07-14





 $\bigcirc$ 

Type B2

53 sq m #03-06 to #07-06 #03-15 to #07-15





 $\bigcirc$ 

Туре С

64 sq m #02-05, #02-16



#### Type C1

56 sq m #03-05 to #07-05 #03-16 to #07-16













#### Type D2

50 sq m #03-01 to #06-01 #03-12 to #06-12





















#### 1 Bedroom and 1+1 Bedroom





















#### Type G1 46 sq m #03-03 to #07-03

#03-03 to #07-03 #03-10 to #07-10



#### 1 Bedroom and 1+1 Bedroom













#### Penthouse (2 Bedroom)





UPPER



#### Penthouse (2 Bedroom)





UPPER



#### Specifications

#### 1. FOUNDATION

Reinforced concrete/steel piles to engineer's design

#### 2. SUPER-STRUCTURE

Reinforced concrete struc