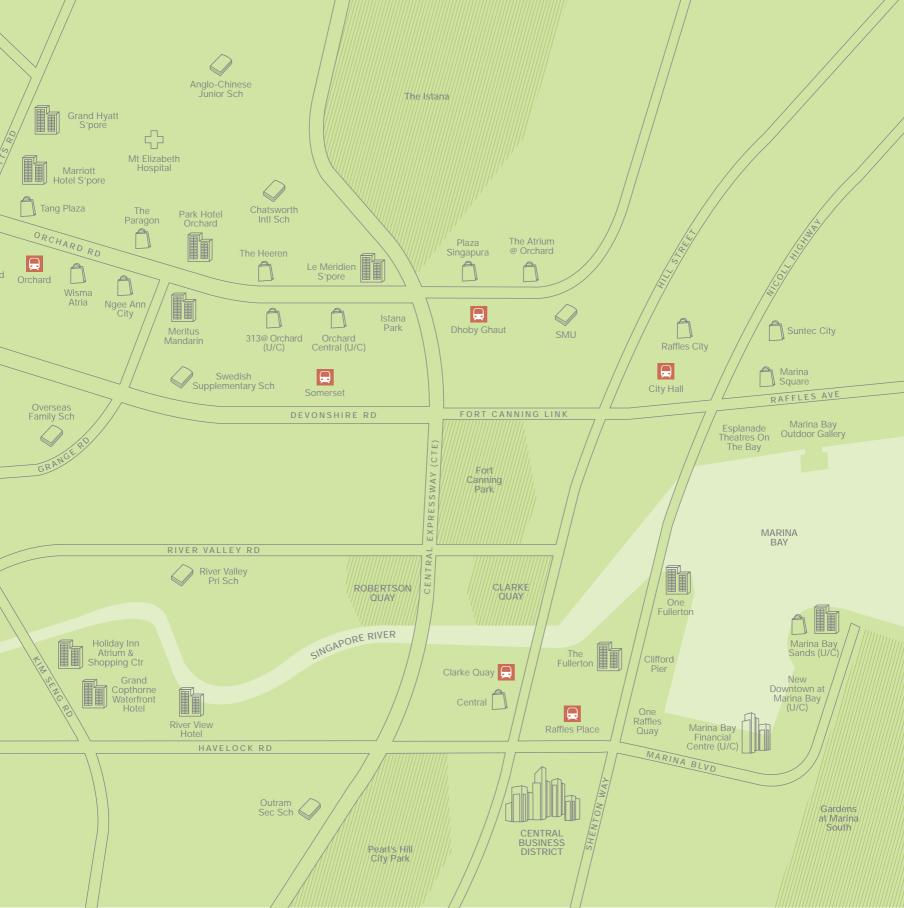

# **SUR LOCATION**

The siting of RV Suites neighbouring both Orchard Road and the Singapore River captures both the idyllic and the dynamic. Vibrancy that moves from bustling to laidback surrounds you as you are given the choice of venues to suit your mood. The convenience of Orchard Road in all its glory gives you access to the latest trends, brands and dining options while on your other side, Clarke Quay and Robertson Quay offer al fresco dining where you can take in the gentle lap of the river against its banks.

## THE CITY'S LIGHTS

Orchard Road, the river, and the City. The Singapore skyline will be an icon in itself with the completion of the two Integrated Resorts at Marina Bay and Sentosa, and the new downtown at Marina Bay. The dramatic rejuvenation will see an influx of tourists and talent, bringing the excitement surrounding Singapore to new heights.