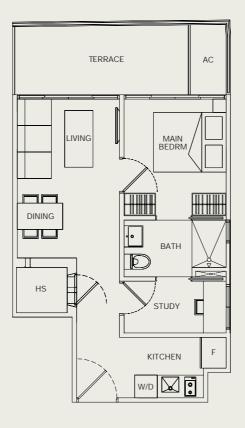

#### Туре В

52 sq m #03-07 to #07-07 #03-14 to #07-14

 $\bigcirc$ 

Type B2

53 sq m #03-06 to #07-06 #03-15 to #07-15

 $\bigcirc$ 

Туре С

64 sq m #02-05, #02-16