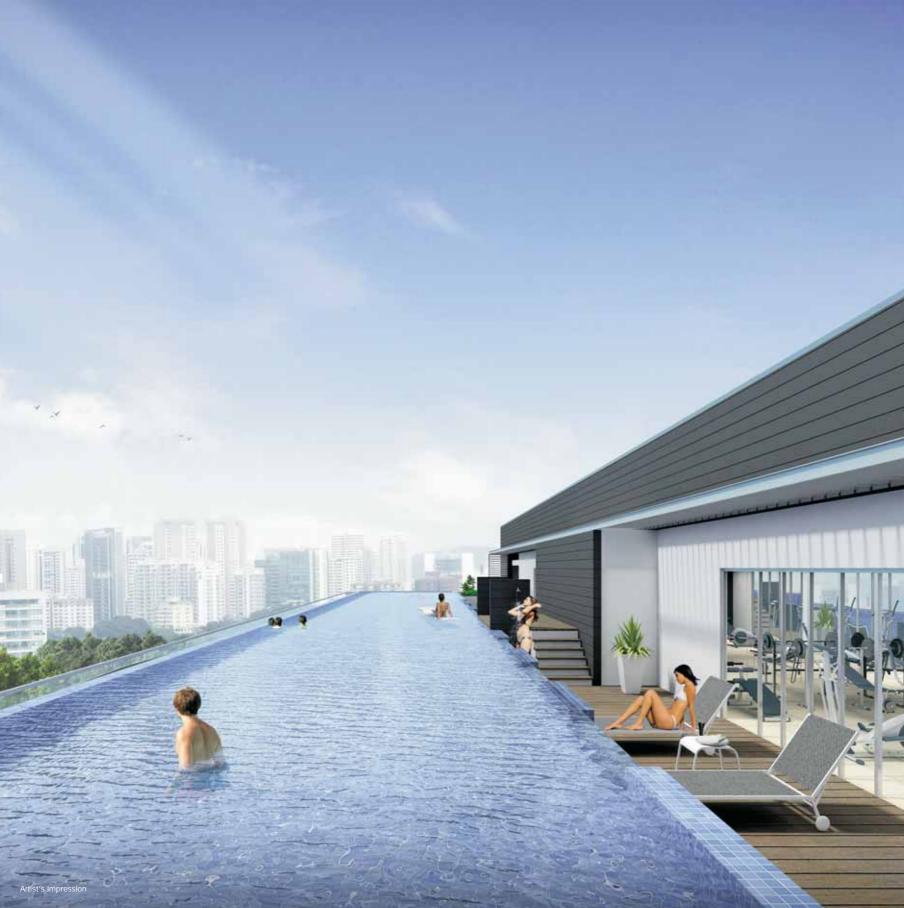

## AN AQUAMARINE PLAYGROUND IN THE SKY

You are surrounded by blue. Dive into the 45m-long lap pool that stretches along the depth of the roof terrace. The azure sky is your view as you do your daily laps. Overlooking the pool on one side and looking out across the neighbourhood on the other, the sky gym offers a holistic workout experience. With state-of-the-art equipment and a rejuvenating ambience, working out among the clouds has never been better.