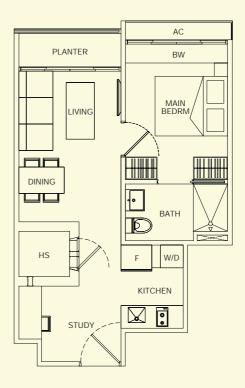

#### 1 Bedroom and 1+1 Bedroom

#### Type G1 46 sq m #03-03 to #07-03

#03-03 to #07-03 #03-10 to #07-10