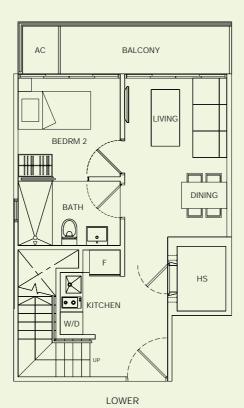

C - 1+1 Bedroom Type F - 1 and 1+1 Bedroom Type PH - 2 Bedroom  |           |           |           |           |           |           |           |  |  |



















Туре АЗ 50 sq m #03-13 to #07-13  $\bigcirc$ 





#### Туре В









52 sq m #03-07 to #07-07 #03-14 to #07-14





 $\bigcirc$ 

Type B2

53 sq m #03-06 to #07-06 #03-15 to #07-15





 $\bigcirc$ 

Туре С

64 sq m #02-05, #02-16



#### Type C1

56 sq m #03-05 to #07-05 #03-16 to #07-16













#### Type D2

50 sq m #03-01 to #06-01 #03-12 to #06-12





















#### 1 Bedroom and 1+1 Bedroom





















#### Type G1 46 sq m #03-03 to #07-03

#03-03 to #07-03 #03-10 to #07-10



#### 1 Bedroom and 1+1 Bedroom













#### Penthouse (2 Bedroom)





UPPER



#### Penthouse (2 Bedroom)





UPPER



#### Specifications

#### 1. FOUNDATION

Reinforced concrete/steel piles to engineer's design

#### 2. SUPER-STRUCTURE

Reinforced concrete structure to engineer's design

#### 3. WALLS

External – Pre-cast walling panels and/or common clay brick Internal – Dry wall partition and/or common clay brick

#### 4. ROOF

Flat Roof – Reinforced concrete roof with waterproofing and insulation

#### 5. CEILING

| Living/Dining/Bedrooms/ | <ul> <li>Skim coat and/or plaster ceiling boards</li> </ul>                                |
|-------------------------|--------------------------------------------------------------------------------------------|
| Master Bath/Common      | <ul> <li>Plaster ceiling boards with Toilet/<br/>Kitchen emulsion paint finish.</li> </ul> |

#### 6. FINISHES