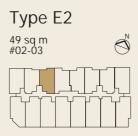

#### **Diagrammatic Chart**

| Attic | Swimming Pool / Gym / BBQ Area                                       |           |           |           |           |           |           |           |  |  |
|-------|----------------------------------------------------------------------|-----------|-----------|-----------|-----------|-----------|-----------|-----------|--|--|
| 7     | A2 #07-08                                                            | B1 #07-07 | B2 #07-06 | C1 #07-05 | C1 #07-16 | B2 #07-15 | B1 #07-14 | A3 #07-13 |  |  |
| 6     | A2 #06-08                                                            | B1 #06-07 | B2 #06-06 | C1 #06-05 | C1 #06-16 | B2 #06-15 | B1 #06-14 | A3 #06-13 |  |  |
| 5     | A2 #05-08                                                            | B1 #05-07 | B2 #05-06 | C1 #05-05 | C1 #05-16 | B2 #05-15 | B1 #05-14 | A3 #05-13 |  |  |
| 4     | A2 #04-08                                                            | B1 #04-07 | B2 #04-06 | C1 #04-05 | C1 #04-16 | B2 #04-15 | B1 #04-14 | A3 #04-13 |  |  |
| 3     | A2 #03-08                                                            | B1 #03-07 | B2 #03-06 | C1 #03-05 | C1 #03-16 | B2 #03-15 | B1 #03-14 | A3 #03-13 |  |  |
| 2     | A #02-08                                                             | B #02-07  | B #02-06  | C #02-05  | C #02-16  | B #02-15  | B #02-14  | A1 #02-13 |  |  |
| 1     | Car Parking                                                          |           |           |           |           |           |           |           |  |  |
| B1    | Car Parking                                                          |           |           |           |           |           |           |           |  |  |
| B2    | Car Parking                                                          |           |           |           |           |           |           |           |  |  |
|       |                                                                      |           |           |           |           |           |           |           |  |  |
|       | Legend                                                               |           |           |           |           |           |           |           |  |  |
|       | Type A - 1+1 Bedroom Type D - 1+1 Bedroom Type G - 1+1 Bedroom       |           |           |           |           |           |           |           |  |  |
|       | Type B - 1+1 Bedroom Type E - 1+1 Bedroom Type H - 1 and 1+1 Bedroom |           |           |           |           |           |           |           |  |  |
|       | Type C - 1+1 Bedroom Type F - 1 and 1+1 Bedroom Type PH - 2 Bedroom  |           |           |           |           |           |           |           |  |  |