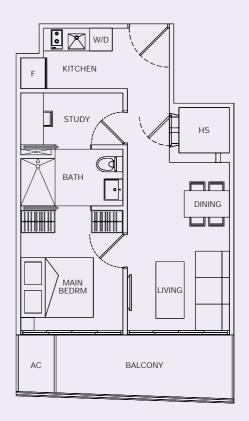

#### **Diagrammatic Chart**

| Attic | Swimming Pool / Gym / BBQ Area                                       |           |           |           |           |           |           |           |  |  |
|-------|----------------------------------------------------------------------|-----------|-----------|-----------|-----------|-----------|-----------|-----------|--|--|
| 7     | A2 #07-08                                                            | B1 #07-07 | B2 #07-06 | C1 #07-05 | C1 #07-16 | B2 #07-15 | B1 #07-14 | A3 #07-13 |  |  |
| 6     | A2 #06-08                                                            | B1 #06-07 | B2 #06-06 | C1 #06-05 | C1 #06-16 | B2 #06-15 | B1 #06-14 | A3 #06-13 |  |  |
| 5     | A2 #05-08                                                            | B1 #05-07 | B2 #05-06 | C1 #05-05 | C1 #05-16 | B2 #05-15 | B1 #05-14 | A3 #05-13 |  |  |
| 4     | A2 #04-08                                                            | B1 #04-07 | B2 #04-06 | C1 #04-05 | C1 #04-16 | B2 #04-15 | B1 #04-14 | A3 #04-13 |  |  |
| 3     | A2 #03-08                                                            | B1 #03-07 | B2 #03-06 | C1 #03-05 | C1 #03-16 | B2 #03-15 | B1 #03-14 | A3 #03-13 |  |  |
| 2     | A #02-08                                                             | B #02-07  | B #02-06  | C #02-05  | C #02-16  | B #02-15  | B #02-14  | A1 #02-13 |  |  |
| 1     | Car Parking                                                          |           |           |           |           |           |           |           |  |  |
| B1    | Car Parking                                                          |           |           |           |           |           |           |           |  |  |
| B2    | Car Parking                                                          |           |           |           |           |           |           |           |  |  |
|       |                                                                      |           |           |           |           |           |           |           |  |  |
|       | Legend                                                               |           |           |           |           |           |           |           |  |  |
|       | Type A - 1+1 Bedroom Type D - 1+1 Bedroom Type G - 1+1 Bedroom       |           |           |           |           |           |           |           |  |  |
|       | Type B - 1+1 Bedroom Type E - 1+1 Bedroom Type H - 1 and 1+1 Bedroom |           |           |           |           |           |           |           |  |  |
|       | Type C - 1+1 Bedroom Type F - 1 and 1+1 Bedroom Type PH - 2 Bedroom  |           |           |           |           |           |           |           |  |  |

#### Туре В

52 sq m #03-07 to #07-07 #03-14 to #07-14

 $\bigcirc$ 

Type B2

53 sq m #03-06 to #07-06 #03-15 to #07-15

 $\bigcirc$ 

Туре С

64 sq m #02-05, #02-16

#### Type C1

56 sq m #03-05 to #07-05 #03-16 to #07-16